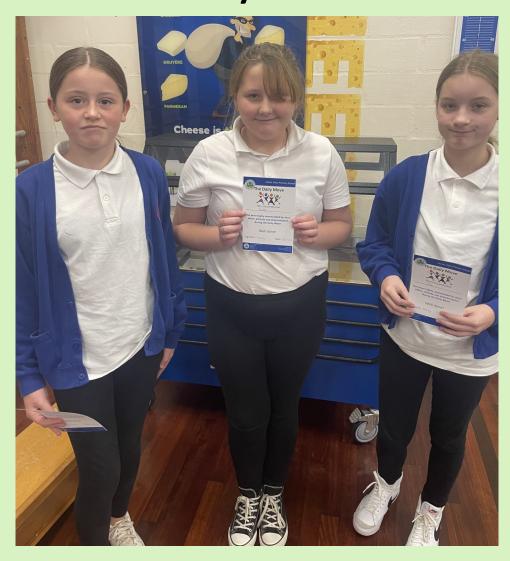

# **Celebration Assembly**

At Forest View we uphold the school's values by...

- 1. Allowing other children to learn free from disruption.
- 2. Making sure that others feel safe and secure.

### **Class Superstars of the Week**





### **Values Awards**

### Value of the Week — RESILIENCE

Courage

Resilience

Tolerance



*Kindness* 

Cooperation



### **Values Awards**

### Value of the Week — RESILIENCE

Courage

Resilience

Tolerance





*Kindness* 

Cooperation



## **Star Hand Writers**



# **Maths Champions**



# **Daily Move**



## **Achievements from outside of school**





# **Reading Awards**





### **Head Teachers Awards**