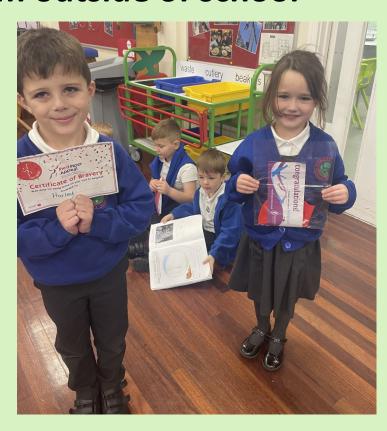

# **Celebration Assembly**

At Forest View we uphold the school's values by...

- 1. Allowing other children to learn free from disruption.
- 2. Making sure that others feel safe and secure.

### **Class Superstars of the Week**





### **Values Awards**

### Value of the Week — RESILIENCE

Courage

Resilience

Tolerance



*Kindness* 

Cooperation



### **Values Awards**

### Value of the Week — RESILIENCE

Courage

Resilience

Tolerance





*Kindness* 

Cooperation



## **Star Hand Writers**



# **Maths Champions**



# **Daily Move**



## **Achievements from outside of school**





# **Reading Awards**





### **Head Teachers Awards**