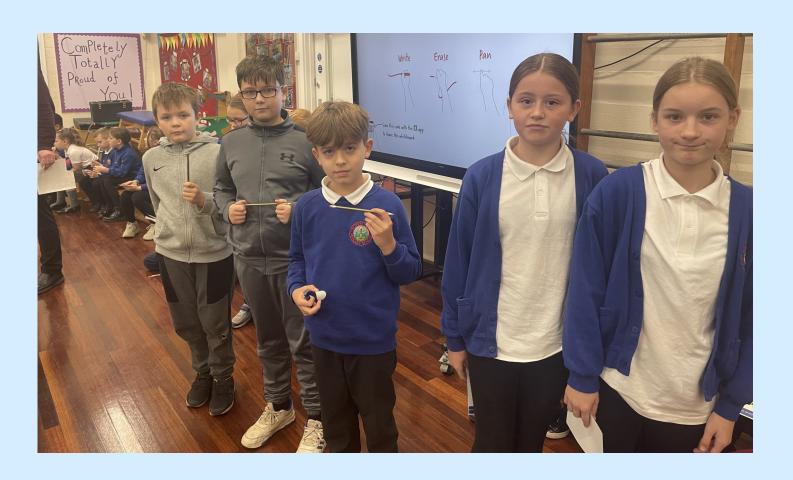

# **Celebration Assembly**

At Forest View we uphold the school's values by...

- 1. Allowing other children to learn free from disruption.
- 2. Making sure that others feel safe and secure.

### **Class Superstars of the Week**





### **Values Awards**

### Value of the Week — RESILIENCE

Courage

Resilience

Tolerance



*Kindness* 

Cooperation



### **Values Awards**

### Value of the Week — RESILIENCE

Courage

Resilience

Tolerance





*Kindness* 

Cooperation



## **Star Hand Writers**



# **Maths Champions**



# **Daily Move**



## **Achievements from outside of school**





# **Reading Awards**





### **Head Teachers Awards**