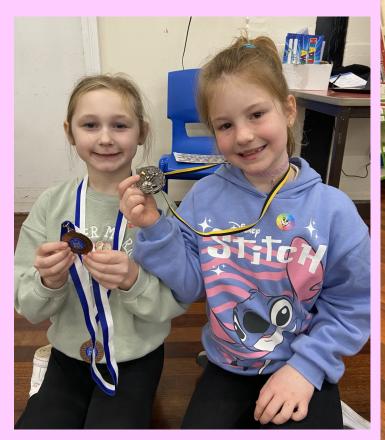

# **Celebration Assembly**

#### At Forest View we uphold the school's values by...

- 1. Allowing other children to learn free from disruption.
- 2. Making sure that others feel safe and secure.

#### **Class Superstars of the Week**





## **Values Awards**

#### Value of the Week — RESILIENCE

Courage

Resilience

Tolerance



# Kindness

Cooperation



Honesty

Invention

### **Values Awards**

#### Value of the Week — RESILIENCE

Courage

Resilience

Tolerance



Kindness

Cooperation







# **Maths Champions**



# **Star Hand Writing**



# **Superstar Readers**



# **Head Teacher Awards**



### Achievements from outside school





### **Completing additional work**