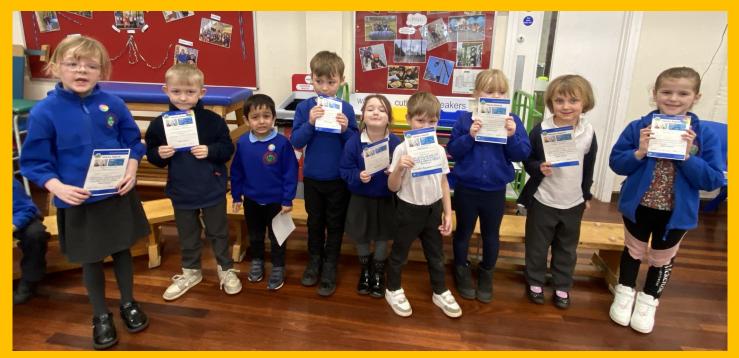

# **Celebration Assembly**

#### At Forest View we uphold the school's values by...

- 1. Allowing other children to learn free from disruption.
- 2. Making sure that others feel safe and secure.

#### **Class Superstars of the Week**





## **Values Awards**

#### Value of the Week — RESILIENCE

Courage

Resilience

Tolerance



# Kindness

Cooperation



Honesty

Invention

### **Values Awards**

#### Value of the Week — RESILIENCE

Courage

Resilience

Tolerance



Kindness

Cooperation







# **Maths Champions**



# **Star Hand Writing**



# **Superstar Readers**



# **Head Teacher Awards**



### Achievements from outside school





### **Completing additional work**