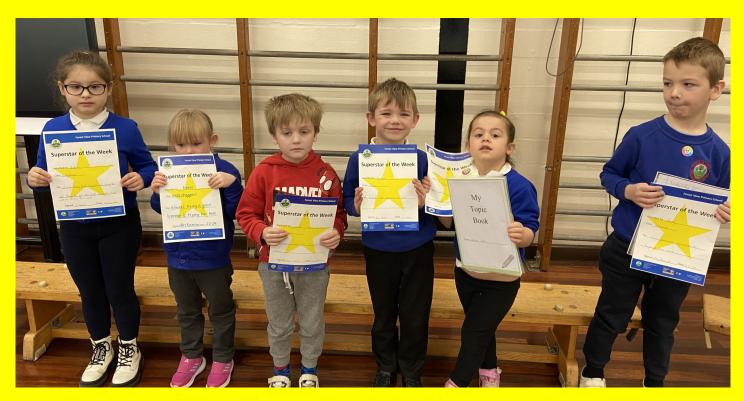

# **Celebration Assembly**

#### At Forest View we uphold the school's values by...

- 1. Allowing other children to learn free from disruption.
- 2. Making sure that others feel safe and secure.

#### **Class Superstars of the Week**





## **Values Awards**

#### Value of the Week — RESILIENCE

Courage

Resilience

Tolerance



# Kindness

Cooperation



Honesty

Invention

### **Values Awards**

#### Value of the Week — RESILIENCE

Courage

Resilience

Tolerance



Kindness

Cooperation







# **Maths Champions**



# **Star Hand Writing**



# **Superstar Readers**



# **Head Teacher Awards**



### Achievements from outside school





### **Completing additional work**