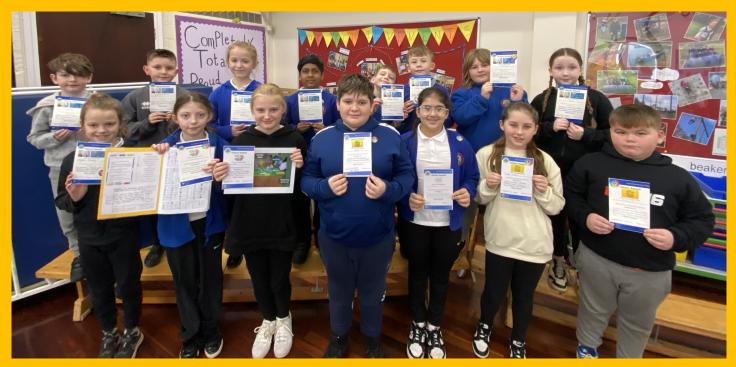

# **Celebration Assembly**

#### At Forest View we uphold the school's values by...

- 1. Allowing other children to learn free from disruption.
- 2. Making sure that others feel safe and secure.

#### **Class Superstars of the Week**





## **Values Awards**

#### Value of the Week — RESILIENCE

Courage

Resilience

Tolerance



# Kindness

Cooperation



Honesty

Invention

### **Values Awards**

#### Value of the Week — RESILIENCE

Courage

Resilience

Tolerance



Kindness

Cooperation







# **Maths Champions**



# **Star Hand Writing**



# **Superstar Readers**



# **Head Teacher Awards**



### Achievements from outside school





### **Completing additional work**