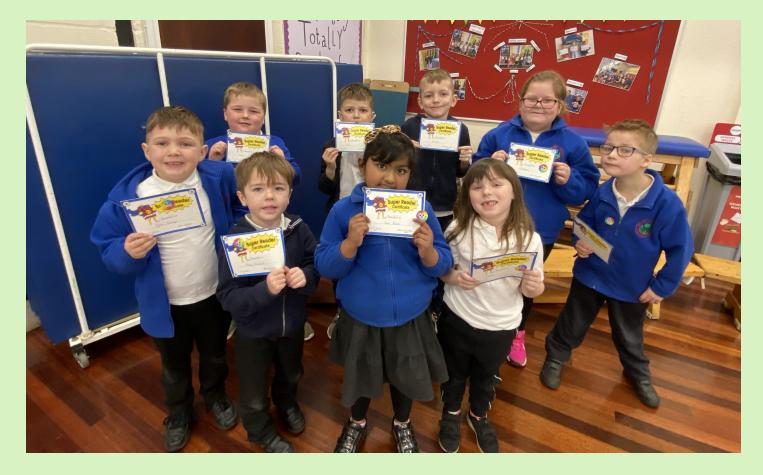

# **Celebration Assembly**

#### At Forest View we uphold the school's values by...

- 1. Allowing other children to learn free from disruption.
- 2. Making sure that others feel safe and secure.

#### **Class Superstars of the Week**





## **Values Awards**

#### Value of the Week — RESILIENCE

Courage

Resilience

Tolerance



# Kindness

Cooperation



Honesty

Invention

### **Values Awards**

#### Value of the Week — RESILIENCE

Courage

Resilience

Tolerance



Kindness

Cooperation







# **Maths Champions**



# **Star Hand Writing**



# **Superstar Readers**



# **Head Teacher Awards**



### Achievements from outside school





### **Completing additional work**