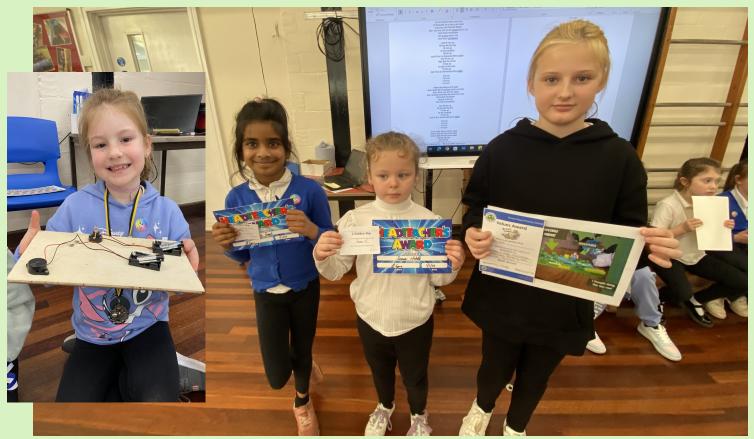

# **Celebration Assembly**

#### At Forest View we uphold the school's values by...

- 1. Allowing other children to learn free from disruption.
- 2. Making sure that others feel safe and secure.

#### **Class Superstars of the Week**





## **Values Awards**

#### Value of the Week — RESILIENCE

Courage

Resilience

Tolerance



# Kindness

Cooperation



Honesty

Invention

### **Values Awards**

#### Value of the Week — RESILIENCE

Courage

Resilience

Tolerance



Kindness

Cooperation







# **Maths Champions**



# **Star Hand Writing**



# **Superstar Readers**



# **Head Teacher Awards**



### Achievements from outside school





### **Completing additional work**