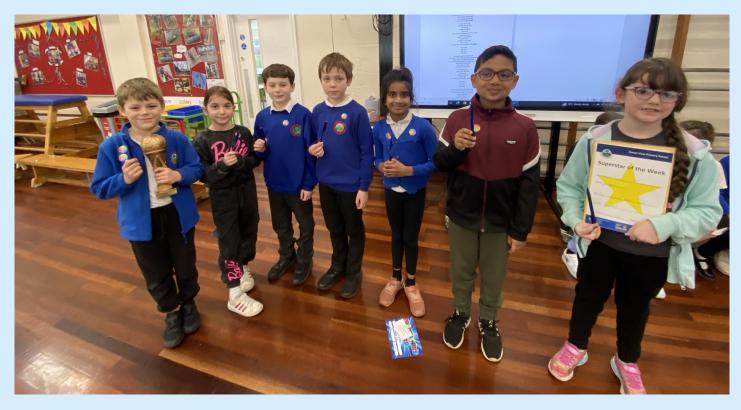

# **Celebration Assembly**

#### At Forest View we uphold the school's values by...

- 1. Allowing other children to learn free from disruption.
- 2. Making sure that others feel safe and secure.

#### **Class Superstars of the Week**





## **Values Awards**

#### Value of the Week — RESILIENCE

Courage

Resilience

Tolerance



# Kindness

Cooperation



Honesty

Invention

### **Values Awards**

#### Value of the Week — RESILIENCE

Courage

Resilience

Tolerance



Kindness

Cooperation







# **Maths Champions**



# **Star Hand Writing**



# **Superstar Readers**



# **Head Teacher Awards**



### Achievements from outside school





### **Completing additional work**