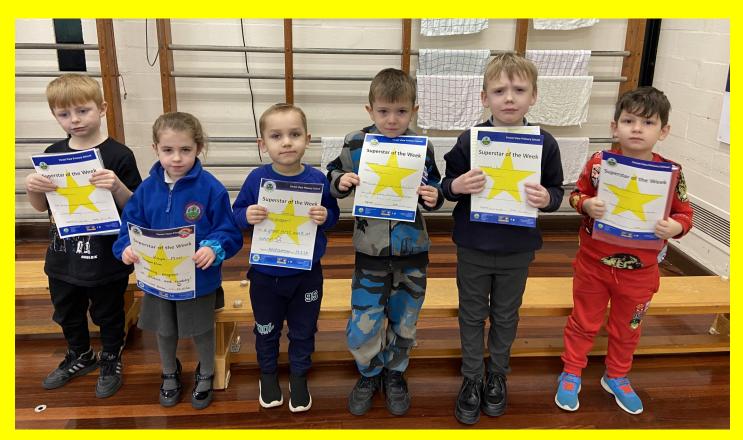

## **Celebration Assembly**

#### At Forest View we uphold the school's values by...

- 1. Allowing other children to learn free from disruption.
- 2. Making sure that others feel safe and secure.

### **Class Superstars of the Week**





## **Values Awards**

### Value of the Week — KINDNESS

Courage

Resilience

Tolerance



Kindness

Cooperation



Honesty

Invention

## **Values Awards**

### Value of the Week — KINDNESS

Courage

### Resilience

Tolerance



Kindness







# **Maths Champions**



## **Star Hand Writing**



## **Superstar Readers**



## **Head Teacher Awards**





## Achievements from outside school



### **Completing additional work**



### **Junior Masterchef**