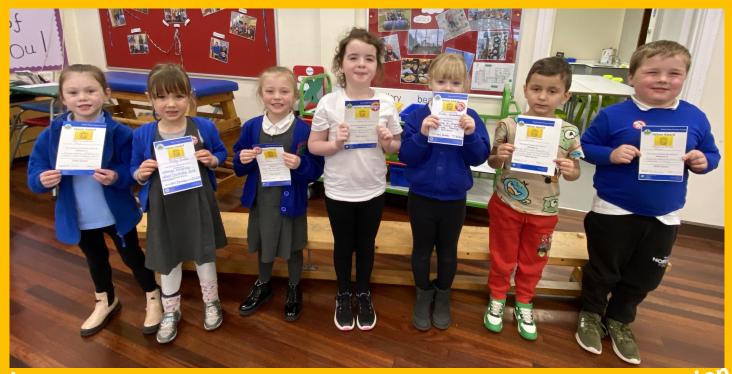

## **Values Awards**

### Value of the Week — KINDNESS

Courage

Resilience

Tolerance

Kindness

Cooperation

Honesty

Invention